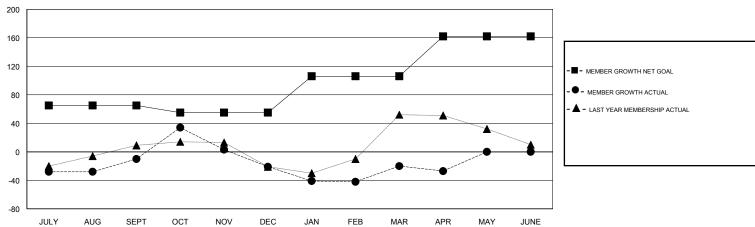

## GOALS AND ACTUAL MEMBERS CUMULATIVE

| DROPPED CLUBS: 1  DROPPED MEMBERS |     | 33 CLUBS OF 61 ADDED 1 OR MORE<br>NEW MEMBERS | GENDER DISTRIBUTION  MALE 705 (54.95%)  FEMALE 578 (45.05%)  Women Percentage Fiscal Year Goal: 44% |     |
|-----------------------------------|-----|-----------------------------------------------|-----------------------------------------------------------------------------------------------------|-----|
| DECEASED                          | 10  | CLICK HERE FOR CUMULATIVE                     | TOTAL FAMILY UNIT MEMBERS                                                                           | 349 |
| CLUB CANCELLED                    | 11  | MEMBERSHIP DATA                               |                                                                                                     | 100 |
| OTHER                             | 208 |                                               | FAMILY MEMBERS PAYING HALF DUES                                                                     | 186 |
| TOTAL                             | 229 |                                               |                                                                                                     |     |

## LOCATION CALIFORNIA

**GMT CA** 

|                       | Club          | s         |               |                       | Me                        | mbers                   |                                              |
|-----------------------|---------------|-----------|---------------|-----------------------|---------------------------|-------------------------|----------------------------------------------|
| RESULTS FOR 2018-2019 |               |           |               | RESULTS FOR 2018-2019 |                           |                         |                                              |
| QUARTER               | NEW CLUB GOAL | NEW CLUBS | DROPPED CLUBS | QUARTER               | MEMBER GROWTH NET<br>GOAL | MEMBER GROWTH<br>ACTUAL | DROPPED MEMBERS ACTUAL (including transfers) |
| JULY/AUG/SEPT         | 2             | 1         | 0             | JULY/AUG/SEPT         | 65                        | 73                      | 79                                           |
| OCT/NOV/DEC           | 1             | 0         | 0             | OCT/NOV/DEC           | -10                       | 67                      | 78                                           |
| JAN/FEB/MAR           | 1             | 1         | 1             | JAN/FEB/MAR           | 51                        | 67                      | 59                                           |
| APR/MAY/JUNE          | 1             | 0         | 0             | APR/MAY/JUNE          | 56                        | 8                       | 14                                           |