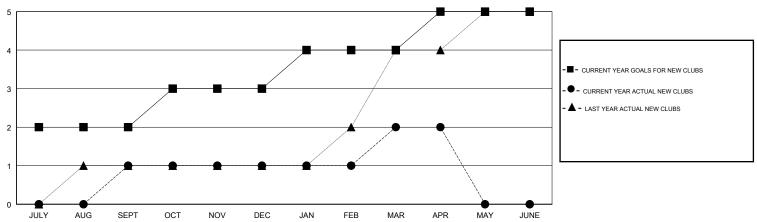

#### GOALS AND ACTUAL NEW CLUBS CUMULATIVE

## LOCATION CALIFORNIA

**GMT CA** 

|                       | Club          | s         |               |                       | Me                        | mbers                   |                                              |
|-----------------------|---------------|-----------|---------------|-----------------------|---------------------------|-------------------------|----------------------------------------------|
| RESULTS FOR 2018-2019 |               |           |               | RESULTS FOR 2018-2019 |                           |                         |                                              |
| QUARTER               | NEW CLUB GOAL | NEW CLUBS | DROPPED CLUBS | QUARTER               | MEMBER GROWTH NET<br>GOAL | MEMBER GROWTH<br>ACTUAL | DROPPED MEMBERS ACTUAL (including transfers) |
| JULY/AUG/SEPT         | 2             | 1         | 0             | JULY/AUG/SEPT         | 65                        | 73                      | 79                                           |
| OCT/NOV/DEC           | 1             | 0         | 0             | OCT/NOV/DEC           | -10                       | 67                      | 78                                           |
| JAN/FEB/MAR           | 1             | 1         | 1             | JAN/FEB/MAR           | 51                        | 67                      | 59                                           |
| APR/MAY/JUNE          | 1             | 0         | 0             | APR/MAY/JUNE          | 56                        | 8                       | 14                                           |